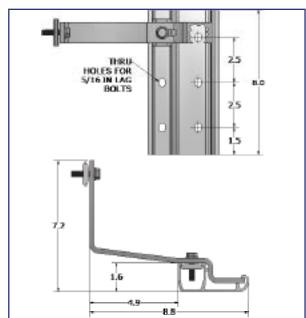

um stiffness and lowest possible thickness, typically allowing installation without cutting or grinding of tiles.

- Slotted attachment provides 1.25" of vertical adjustment for array leveling
- Strong and rigid design reduces the quantity of tile hooks and roof attachments required
- Universal hook features quick "drop-in" design, simply rock arm into base and secure with a single bolt
- Tile hook profiles are specifically designed for use with SnapNrack Standard Rail
- Flexible flashing available for flat tile roof hooks



242-02045 | 242-02044

#### Features Include





Single Tool Installation



Easy Leveling



No Cutting or Drilling









# Flat Tile Hook Assembly



#### Flat Tile Hook Dimensions



# **Universal Tile Hook Assembly**



### **Universal Tile Hook Dimensions**



#### TILE ROOF HOOK TECHNICAL DATA

|                    | Universal Tile Hook                                                                                                                        | Flat Tile Hook                                                                                                       |
|--------------------|--------------------------------------------------------------------------------------------------------------------------------------------|----------------------------------------------------------------------------------------------------------------------|
| Materials          | <ul><li>Aluminum base</li><li>Stainless steel tile hook arm</li><li>Silver anodized Channel Nut</li><li>Stainless steel hardware</li></ul> | <ul><li>Stainless steel tile hoo