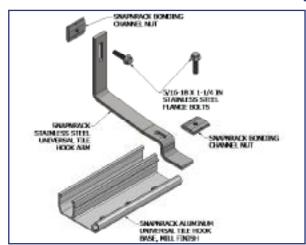

ricated from 304 Stainless Steel for maximum stiffness and lowest possible thickness, typically allowing installation without cutting or grinding of tiles.

- Slotted attachment provides 1.25" of vertical adjustment for array leveling
- Strong and rigid design reduces the quantity of tile hooks and roof attachments required
- Universal hook features quick "drop-in" design, simply rock arm into base and secure with a single bolt
- Tile hook profiles are specifically designed for use with SnapNrack Standard Rail
- Flexible flashing available for flat tile roof hooks



242-02045 | 242-02044

#### Features Include





Single Tool Installation



Easy Leveling



No Cutting or Drilling









# Flat Tile Hook Assembly



#### Flat Tile Hook Dimensions



# **Universal Tile Hook Assembly**



### **Universal Tile Hook Dimensions**



#### TILE ROOF HOOK TECHNICAL DATA

|                    | Universal Tile Hook                                                                                                                        | Flat Tile Hook                                                                                                       |
|--------------------|--------------------------------------------------------------------------------------------------------------------------------------------|----------------------------------------------------------------------------------------------------------------------|
| Materials          | <ul><li>Aluminum base</li><li>Stainless steel tile hook arm</li><li>Silver anodized Channel Nut</li><li>Stainless steel hardware</l