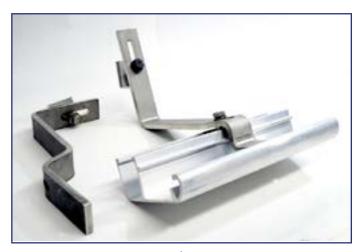

# **Series 100 Tile Roof Hook Solutions**

SnapNrack Universal Tile Hooks are designed specifically for flat, S and W shaped tile roofs, while the Flat Tile Hooks are a lower cost solution for flat tile. The roof hooks are a strong, low-profile roof attachment solution for tile roofing that eliminates the need for cone flashings and cutting and drilling of tile. The hook arm is fabricated from 304 Stainless Steel for maximum stiffness and lowest possible thickness, typically allowing installation without cutting or grinding of tiles.

- Slotted attachment provides 1.25" of vertical adjustment for array leveling
- Strong and rigid design reduces the quantity of tile hooks and roof attachments required
- Universal hook features quick "drop-in" design, simply rock arm into base and secure with a single bolt
- Tile hook profiles are specifically designed for use with SnapNrack Standard Rail
- Flexible flashing available for flat tile roof hooks

# **Universal Tile Hook Assembly**

### **Universal Tile Hook Dimensions**