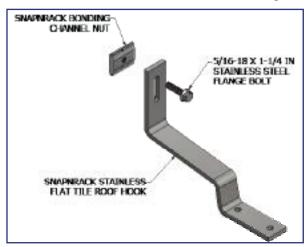

for cone flashings and cutting and drilling of tile. The hook arm is fabricated from 304 Stainless Steel for maximum stiffness and lowest possible thickness, typically allowing installation without cutting or grinding of tiles.

- Slotted attachment provides 1.25" of vertical adjustment for array leveling
- Strong and rigid design reduces the quantity of tile hooks and roof attachments required
- Universal hook features quick "drop-in" design, simply rock arm into base and secure with a single bolt
- Tile hook profiles are specifically designed for use with SnapNrack Standard Rail
- Flexible flashing available for flat tile roof hooks



242-02045 | 242-02044

#### Features Include





Single Tool Installation



Easy Leveling



No Cutting or Drilling









# Flat Tile Hook Assembly



#### Flat Tile Hook Dimensions



# **Universal Tile Hook Assembly**



### **Universal Tile Hook Dimensions**



#### TILE ROOF HOOK TECHNICAL DATA

|                    | Universal Tile Hook                                                                                                                        | Flat Tile Hook                                                                                                       |
|--------------------|--------------------------------------------------------------------------------------------------------------------------------------------|----------------------------------------------------------------------------------------------------------------------|
| Materials          | <ul><li>Aluminum base</li><li>Stainless steel tile hook arm