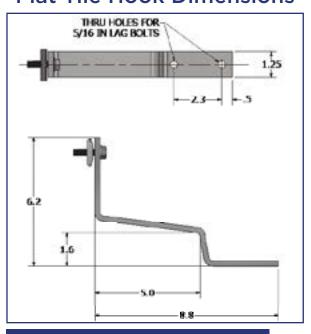

drilling of tile. The hook arm is fabricated from 304 Stainless Steel for maximum stiffness and lowest possible thickness, typically allowing installation without cutting or grinding of tiles.

- Slotted attachment provides 1.25" of vertical adjustment for array leveling
- Strong and rigid design reduces the quantity of tile hooks and roof attachments required
- Universal hook features quick "drop-in" design, simply rock arm into base and secure with a single bolt
- Tile hook profiles are specifically designed for use with SnapNrack Standard Rail
- Flexible flashing available for flat tile roof hooks



242-02045 | 242-02044

#### Features Include





Single Tool Installation



Easy Leveling



No Cutting or Drilling









# Flat Tile Hook Assembly



#### Flat Tile Hook Dimensions



# **Universal Tile Hook Assembly**



### **Universal Tile Hook Dimensions**



#### TILE ROOF HOOK TECHNICAL DATA

|                    | Universal Tile Hook                                                                                                                        | Flat Tile Hook                                                                                                       |
|--------------------|--------------------------------------------------------------------------------------------------------------------------------------------|----------------------------------------------------------------------------------------------------------------------|
| Materials          | <ul><li>Aluminum base</li><li>Stainless steel tile hook arm</li><li>Silver anodized Channel N