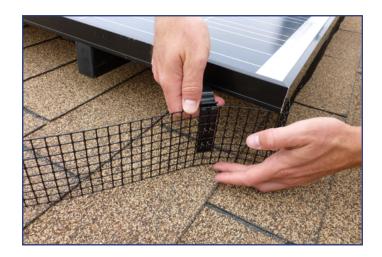

# Series 100 Array Edge Screen

SnapNrack Series 100 Array Edge Screen is an innovative way to guard against critters and debris build up under new and existing solar arrays without damaging arrays or reducing production. The array edge screen installation is a tool-less process with an open wire frame that allows for air flow, ensuring modules remain cool. The screen is composed of a PVC-coated galvanized steel 1/2" mesh and the clip is powder coated, galvanized spring steel.