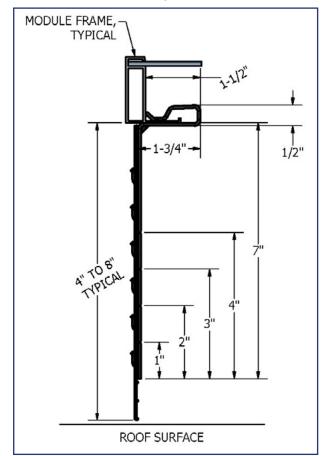

## Array Edge Screen Clip Dimensions Array Edge Screen Dimensions

232-03993 | 232-03994

015-11176