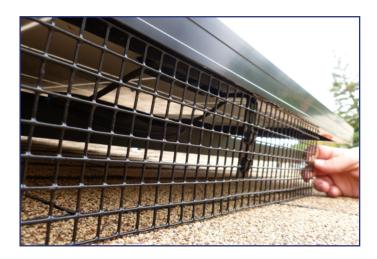

# Series 100 Array Edge Screen

SnapNrack Series 100 Array Edge Screen is an innovative way to guard against critters and debris build up under new and existing solar arrays without damaging arrays or reducing production. The array edge screen installation is a tool-less process with an open wire frame that allows for air flow, ensuring modules remain cool. The screen is composed of a PVC-coated galvanized steel 1/2" mesh and the clip is powder coated, galvanized spring steel.