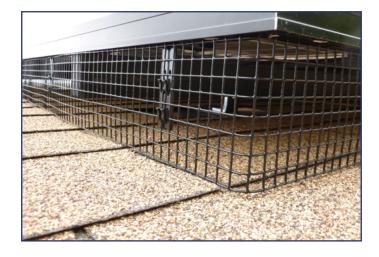

# Series 100 Array Edge Screen

SnapNrack Series 100 Array Edge Screen is an innovative way to guard against critters and debris build up under new and existing solar arrays without damaging arrays or reducing production. The array edge screen installation is a tool-less process with an open wire frame that allows for air flow, ensuring modules remain cool. The screen is composed of a PVC-coated galvanized steel 1/2" mesh and the clip is powder coated, galvanized spring steel.