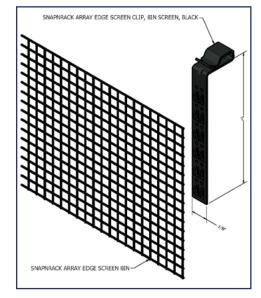

## Array Edge Screen Clip Dimensions Array Edge Screen Dimensions

232-03993 | 232-03994

015-11176

#### **ARRAY EDGE SCREEN TECHNICAL DATA**

**Materials** 

• Screen - PVC-coated

• Clip - Powder coated

**Material Finish** 

• Screen - Galvanized steel 1/2" mesh

• Clip - Galvanized spring steel