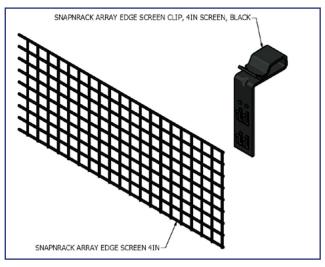

## Array Edge Screen Clip Dimensions Array Edge Screen Dimensions

232-03993 | 232-03994

015-11176

#### **ARRAY EDGE SCREEN TECHNICAL DATA**

**Materials** 

• Screen - PVC-coated

• Clip - Powder coated

**Material Finish** 

• Screen - Galvanized steel 1/2" mesh

• Clip - Galvanized spring steel