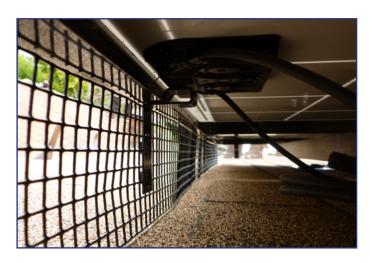

# Series 100 Array Edge Screen

SnapNrack Series 100 Array Edge Screen is an innovative way to guard against critters and debris build up under new and existing solar arrays without damaging arrays or reducing production. The array edge screen installation is a tool-less process with an open wire frame that allows for air flow, ensuring modules remain cool. The screen is composed of a PVC-coated galvanized steel 1/2" mesh and the clip is powder coated, galvanized spring steel.