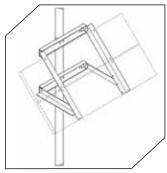

## **Application Flexibility**

- Several sizes available from 1 through 4 modules
- Installs around standard 2-4.5" OD pipe (Installer Supplied)
- 30° to 60° tilt angle settings (full range)
- Mount up to 840W on a single pole