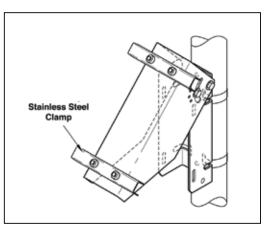

### Maximum Strength – Durable Design

- Standard mounts designed to withstand 90 MPH wind zones
- TIG welded aluminum pole channels
- 6000 series structural aluminum mounting rails
- Stainless Steel module mounting hardware
- Zinc plated rack assembly hardware
- High strength stainless steel band clamps