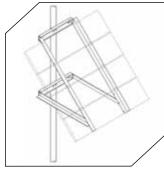

## **Application Flexibility**

- Several sizes available from 1 through 4 modules
- Installs around standard 2-4.5" OD pipe (Installer Supplied)
- 30° to 60° tilt angle settings (full range)
- Mount up to 840W on a single pole