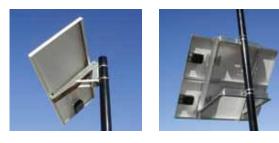

# Side-of-Pole Mounts

Maximum Strength Single Pole PV Mounting System

ENERGY

SPECIAL INDUSTRIES

🕑 SOLAR

YOUR DPW SOLAR DISTRIBUTOR SOLARIS 720-474-6050 www.solaris-shop.com

One Module Mount

**Two Module Mounts** 

# POWER-FAB® Side-of-Pole (SPM) PV Mounting System

The POWER-FAB SPM is designed to install quickly and provide a secure mounting structure for PV modules on a single pole. The module-specific design reduces the number of components and provides for an easy assembly. The SPM utilizes high strength aluminum components and corrosion resistant hardware for long term reliability. Seasonal adjustability for maximizing production is provided by several tilt-angle settings and is a one person operation.