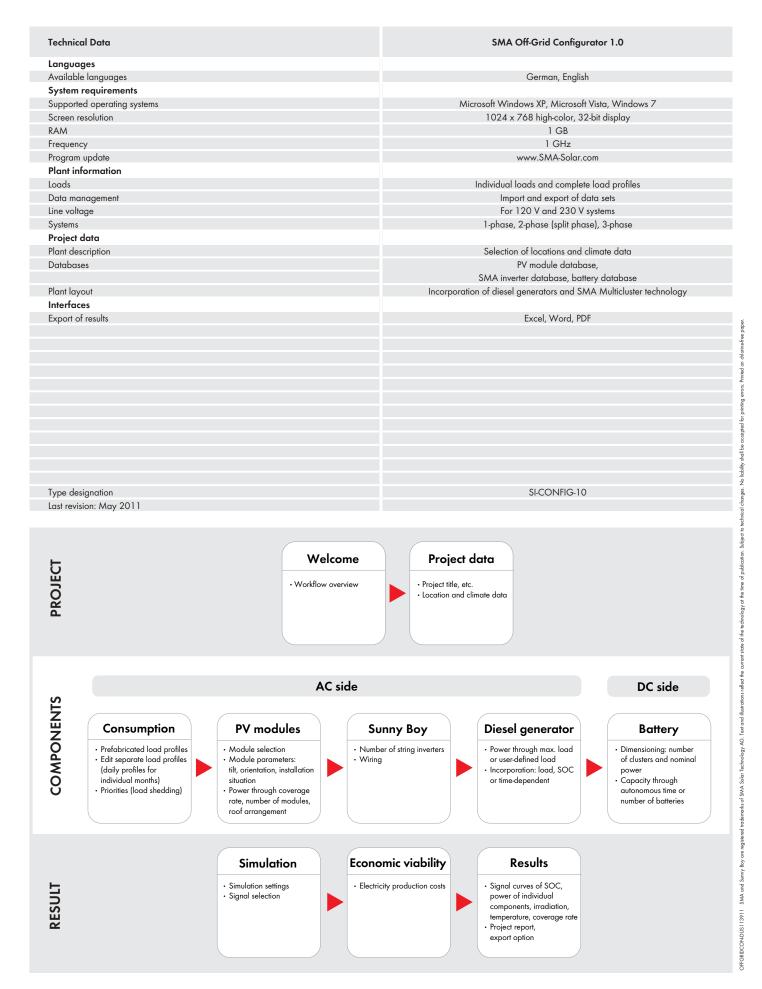

## **SMA OFF-GRID CONFIGURATOR**

load situations

Design and simulation program for off-grid systems

Designing and planning off-grid systems can be challenging and time-consuming. Whether it's for a small residential system or a large hybrid plant, the new SMA Off-Grid Configurator provides users with a customizable, professional solution for planning off-grid systems that saves time and money. Each design aspect is carefully analyzed, from sizing the PV array, battery and inverter, to a final cost analysis, providing the user with comprehensive planning assistance. The Off-Grid Configurator supports SMA off-grid systems worldwide, including both 230 V and 120 V systems.