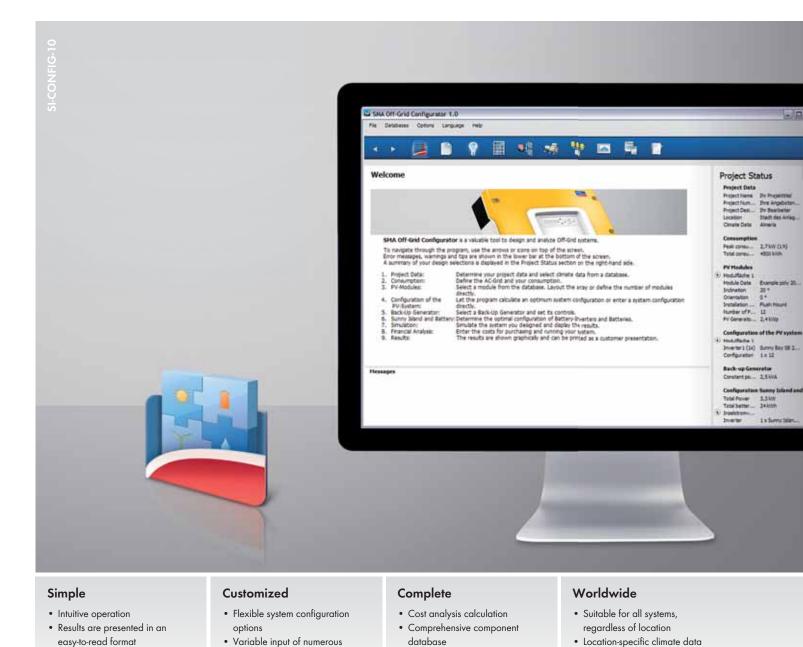

## **SMA OFF-GRID CONFIGURATOR**

load situations

Design and simulation program for off-grid systems

Designing and planning off-grid systems can be challenging and time-consuming. Whether it's for a small residential system or a large hybrid plant, the new SMA Off-Grid Configurator provides users with a customizable, professional solution for planning off-grid systems that saves time and money. Each design aspect is carefully analyzed, from sizing the PV array, battery and inverter, to a final cost analysis, providing the user with comprehensive planning assistance. The Off-Grid Configurator supports SMA off-grid systems worldwide, including both 230 V and 120 V systems.