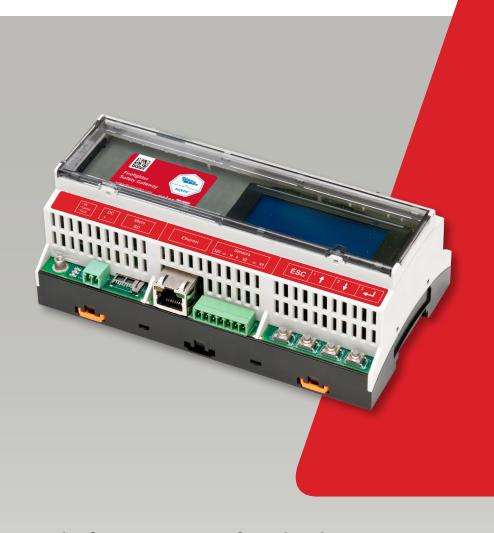

## **SolarEdge Firefighter Gateway**

SE1000-CCG-F

## Central safety management for SolarEdge system

- Manual & Automatic system DC Shutdown
- Real time indication of system DC voltage for safety assurance
- Emergency stop button for the entire PV system
- Notification to SolarEdge monitoring portal on system shutdown
- Easy installation DIN rail and wall mount

## **SolarEdge** Firefighter Gateway

SE1000-CCG-F

| POWER                              |                                                               |           |
|------------------------------------|---------------------------------------------------------------|-----------|
| Power Supply - DIN Rail            | Included, 100-240VAC, EU/UK/US/AU interchangeable, 2-pin plug |           |
| Supply Voltage                     | 9-14                                                          | Vdc       |
| Connector Type                     | terminal block                                                |           |
| Power Consumption                  | <2                                                            | W         |
| COMMUNICATION INTERFACES           |                                                               |           |
| Ethernet Interface                 | 10/100-BaseT                                                  |           |
| Wireless Connections               | ZigBee module (*), GSM (*) (**)                               |           |
| Fire Alarm Control Panel Interface | 2 alarm inputs, 5V, GND (***)                                 |           |
| SolarEdge Inverters                | RS485                                                         |           |
| ENVIRONMENTAL                      |                                                               |           |
| Operating Temperatures             | -20 to 60 / -4 to 140                                         | °C/°F     |
| Protection Rating                  | IP20 Indoor                                                   |           |
| MECHANICAL                         |                                                               |           |
| Mounting Type                      | DIN Rail / Wall mount                                         |           |
| Dimensions (L x W x H)             | 161.6 X 90 X 62 / 6.36 x 3.54 x 2.44                          | mm / Inch |
| Weight                             | 0.5 / 1.1                                                     | kg / lbs  |
| STANDARD COMPLIANCE                |                                                               |           |
| Safety                             | UL60950-1, IEC-60950-1                                        |           |
| EMC                                | FCC Part 15 class B, IEC61000-6-2, IEC61000-6-3               |           |