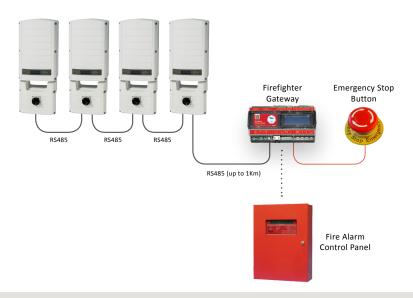

## Central safety management for SolarEdge system

- Manual & Automatic system DC Shutdown
- Real time indication of system DC voltage for safety assurance
- Emergency stop button for the entire PV system
- Notification to SolarEdge monitoring portal on system shutdown
- Easy installation DIN rail and wall mount

## **SolarEdge** Firefighter Gateway

SE1000-CCG-F

| POWER                              |                                                               |           |
|------------------------------------|---------------------------------------------------------------|-----------|
| Power Supply - DIN Rail            | Included, 100-240VAC, EU/UK/US/AU interchangeable, 2-pin plug |           |
| Supply Voltage                     | 9-14                                                          | Vdc       |
| Connector Type                     | terminal block                                                |           |
| Power Consumption                  | <2                                                            | W         |
| COMMUNICATION INTERFACES           |                                                               |           |
| Ethernet Interface                 | 10/100-BaseT                                                  |           |
| Wireless Connections               | ZigBee module (*), GSM (*) (**)                               |           |
| Fire Alarm Control Panel Interface | 2 alarm inputs, 5V, GND (***)                                 |           |
| SolarEdge Inverters                | RS485                                                         |           |
| ENVIRONMENTAL                      |                                                               |           |
| Operating Temperatures             | -20 to 60 / -4 to 140                                         | °C/°F     |
| Protection Rating                  | IP20 Indoor                                                   |           |
| MECHANICAL                         |                                                               |           |
| Mounting Type                      | DIN Rail / Wall mount                                         |           |
| Dimensions (L x W x H)             | 161.6 X 90 X 62 / 6.36 x 3.54 x 2.44                          | mm / Inch |
| Weight                             | 0.5 / 1.1                                                     | kg / lbs  |
| STANDARD COMPLIANCE                |                                                               |           |
| Safety                             | UL60950-1, IEC-60950-1                                        |           |
| EMC                                | FCC Part 15 class B, IEC61000-6-2, IEC61000-6-3               |           |

(\*) Sold separately - see individual product specs for supported locations

<sup>(\*\*)</sup> EU only (\*\*\*) Emergency stop button is not supplied by SolarEdge