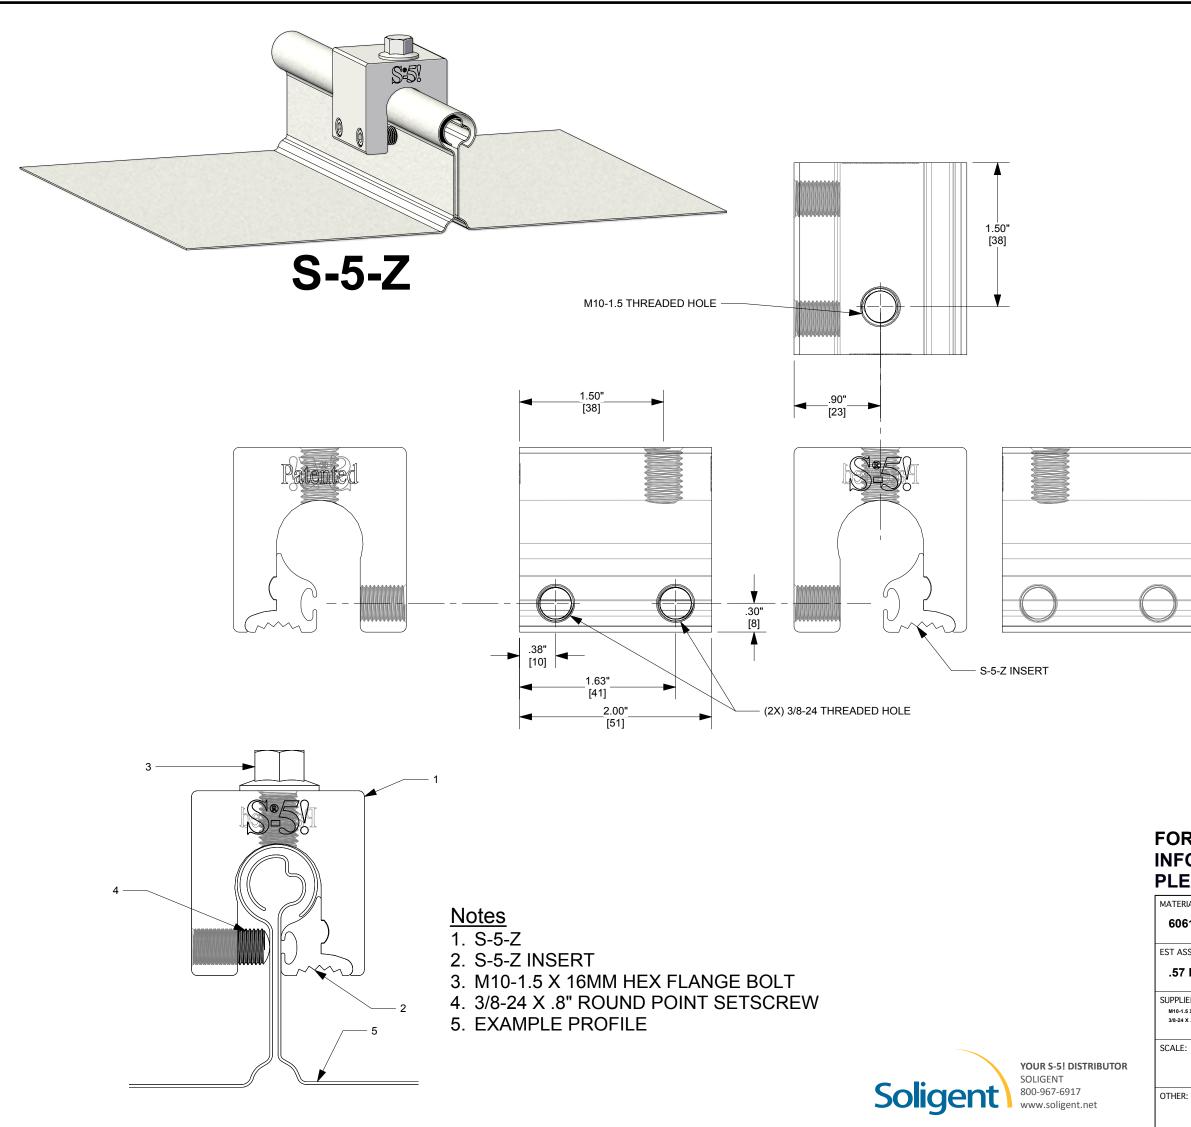

## FOR STANDING SEAM SPECIFIC MECHANICAL LOAD TEST INFORMATION AND CLAMP INSTALLATION INFORMATION PLEASE VISIT: WWW.S-5.COM

| RIAL:<br>61 T6<br>SSEMBLY WEIGHT :<br>7 LBS                         | The Right Way!                                                                                                                                                                                                                                                                                                                                                                     | METAL ROOF INNOVATIONS, LTD.<br>8655 TABLE BUTTE RD<br>COLORADO SPRINGS, CO 80908<br>719-495-0518<br>719-495-0045 (FAX) |                 |
|---------------------------------------------------------------------|------------------------------------------------------------------------------------------------------------------------------------------------------------------------------------------------------------------------------------------------------------------------------------------------------------------------------------------------------------------------------------|-------------------------------------------------------------------------------------------------------------------------|-----------------|
| LED HARDWARE:<br>1.5 x 16mm (16mm Hex) 18/8 SS<br>1 x .800" 18/8 SS | TITLE S.                                                                                                                                                                                                                                                                                                                                                                           | -5-Z                                                                                                                    |                 |
| E:                                                                  | DRAWING NO. Z12-A-0-A CCD                                                                                                                                                                                                                                                                                                                                                          | DRAWN BY DMMH                                                                                                           | DATE 05/15/2012 |
| R:                                                                  | S-51® PRODUCTS ARE PROTECTED BY MULTIPLE U.S. PATENTS INCLUDING 5,228,248, 5,983,588 AND<br>6,164,033 (OTHERS ISSUED AND PENDING). EUROPEAN PATENTS ARE ALSO APPLIED FOR AND PENDING<br>UNDER THE PATENT COOPERATION TREATY WITH DIVISIONAL FILING RIGHTS RETAINED. METAL ROOF<br>INNOVATIONS, LTD. (LICENSOR OF S-51® TECHNOLOGY) AGGRESSIVELY PROSECUTES PATENT<br>INFRINGEMENT. |                                                                                                                         |                 |