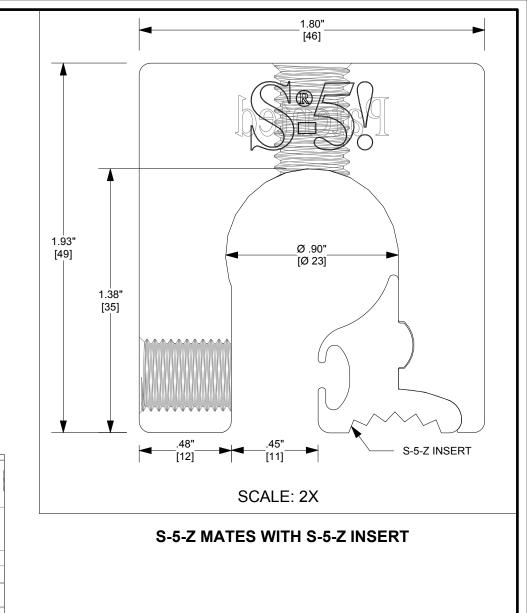

## FOR STANDING SEAM SPECIFIC MECHANICAL LOAD TEST INFORMATION AND CLAMP INSTALLATION INFORMATION PLEASE VISIT: WWW.S-5.COM

| RIAL:<br>61 T6<br>SSEMBLY WEIGHT :<br>7 LBS                         | The Right Way!                                                                                                                                                                                                                                                                                                                                                                     | METAL ROOF INNOVATIONS, LTD.<br>8655 TABLE BUTTE RD<br>COLORADO SPRINGS, CO 80908<br>719-495-0518<br>719-495-0045 (FAX) |                 |
|---------------------------------------------------------------------|------------------------------------------------------------------------------------------------------------------------------------------------------------------------------------------------------------------------------------------------------------------------------------------------------------------------------------------------------------------------------------|-------------------------------------------------------------------------------------------------------------------------|-----------------|
| LED HARDWARE:<br>1.5 x 16mm (16mm Hex) 18/8 SS<br>1 x .800" 18/8 SS | TITLE S.                                                                                                                                                                                                                                                                                                                                                                           | -5-Z                                                                                                                    |                 |
| E:                                                                  | DRAWING NO. Z12-A-0-A CCD                                                                                                                                                                                                                                                                                                                                                          | DRAWN BY DMMH                                                                                                           | DATE 05/15/2012 |
| R:                                                                  | S-51® PRODUCTS ARE PROTECTED BY MULTIPLE U.S. PATENTS INCLUDING 5,228,248, 5,983,588 AND<br>6,164,033 (OTHERS ISSUED AND PENDING). EUROPEAN PATENTS ARE ALSO APPLIED FOR AND PENDING<br>UNDER THE PATENT COOPERATION TREATY WITH DIVISIONAL FILING RIGHTS RETAINED. METAL ROOF<br>INNOVATIONS, LTD. (LICENSOR OF S-51® TECHNOLOGY) AGGRESSIVELY PROSECUTES PATENT<br>INFRINGEMENT. |                                                                                                                         |                 |