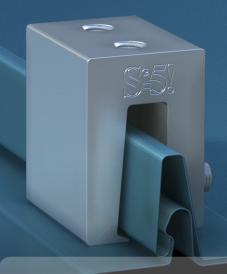

The S-5-N 1.5 clamp is designed for use on the most popular 1.5" nail strip metal roofs. 888-825-3432 | www.S-5.com

The S-5-N 1.5 boasts a angular throat that accommodates most nail strip profiles, minimizing the need to field crimp.