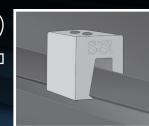

## S-5-N 1.5 Clamp

# S-5-N 1.5 Clamp

S-5-N 1.5 and S-5-N 1.5 Mini clamps were designed with patented S-5!° zero-penetration technology for application on the popular 1.5" nail strip metal roof profiles and roofing types with similar profiles. The clamp boasts an angular throat that accommodates most nail strip profiles, minimizing the need to field crimp. An angled wall with a nose permits the S-5-N 1.5 to engage the triangle type profiles during the installation process—there is no longer a need to hold the clamp in place while setscrews are tensioned. The combination of these two features allows the clamp to sit straighter on the seam. Nail strip profiles just got a whole lot simpler!