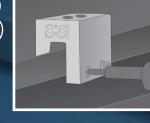

#### S-5-N 1.5 Mini Clamp

## S-5-N 1.5 Mini Clamp

The right way to attach almost anything to metal roofs!

The S-5-N 1.5 Mini is a bit shorter than the S-5-N 1.5 and has one setscrew rather than two. The mini is the choice for attaching all kinds of rooftop accessories: signs, walkways, satellite dishes, antennas, rooftop lighting, lightning protection systems, solar arrays, exhaust stack bracing, conduit, condensate lines, mechanical equipment—just about anything!\*