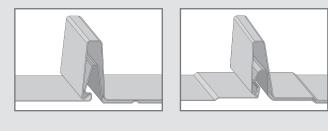

### **Example Profiles**

# S-5-N 1.5 Clamp

S-5-N 1.5 and S-5-N 1.5 Mini clamps were designed with patented S-5!° zero-penetration technology for application on the popular 1.5" nail strip metal roof profiles and roofing types with similar profiles. The clamp boasts an angular throat that accommodates most nail strip profiles, minimizing the need to field crimp. An angled wall with a nose permits the S-5-N 1.5 to engage the triangle type profiles during the installation process—there is no longer a need to hold the clamp in place while setscrews are tensioned. The combination of these two features allows the clamp to sit straighter on the seam. Nail strip profiles just got a whole lot simpler!

The S-5-N 1.5 clamp is designed for use on the most popular 1.5" nail strip metal roofs. 888-825-3432 | www.S-5.com

The S-5-N 1.5 boasts a angular throat that accommodates most nail strip profiles, minimizing the need to field crimp.