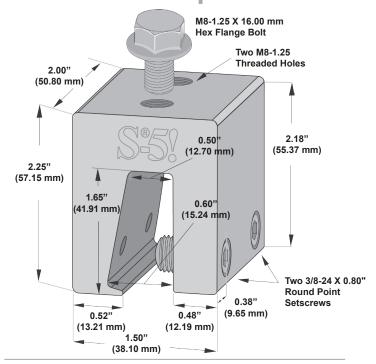

The **S-5-N 1.5 and S-5-N 1.5 Mini clamps** are each furnished with the hardware shown to the right. Each box also includes a bit tip for tightening setscrews using an electric screw gun. A structural aluminum attachment clamp, the S-5-N 1.5 is compatible with most common metal roofing materials excluding copper. All included hardware is 300 series stainless steel. Please visit **www.S-5.com** for more information including CAD details, metallurgical compatibilities, and specifications.