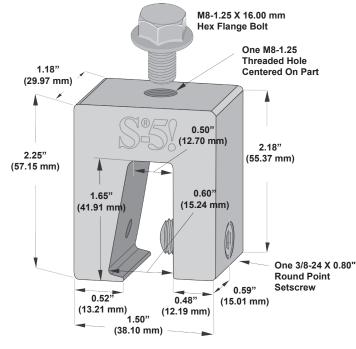

The **S-5-N 1.5 and S-5-N 1.5 Mini clamps** are each furnished with the hardware shown to the right. Each box also includes a bit tip for tightening setscrews using an electric screw gun. A structural aluminum attachment clamp, the S-5-N 1.5 is compatible with most common metal roofing materials excluding copper. All included hardware is 300 series stainless steel. Please visit **www.S-5.com** for more information including CAD details, metallurgical compatibilities, and specifications.