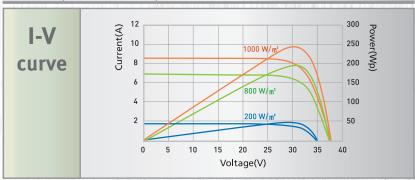

|                                | The state of the s |                                                         |
|--------------------------------|--------------------------------------------------------------------------------------------------------------------------------------------------------------------------------------------------------------------------------------------------------------------------------------------------------------------------------------------------------------------------------------------------------------------------------------------------------------------------------------------------------------------------------------------------------------------------------------------------------------------------------------------------------------------------------------------------------------------------------------------------------------------------------------------------------------------------------------------------------------------------------------------------------------------------------------------------------------------------------------------------------------------------------------------------------------------------------------------------------------------------------------------------------------------------------------------------------------------------------------------------------------------------------------------------------------------------------------------------------------------------------------------------------------------------------------------------------------------------------------------------------------------------------------------------------------------------------------------------------------------------------------------------------------------------------------------------------------------------------------------------------------------------------------------------------------------------------------------------------------------------------------------------------------------------------------------------------------------------------------------------------------------------------------------------------------------------------------------------------------------------------|---------------------------------------------------------|
| Construction of the con-       | LPC244SM                                                                                                                                                                                                                                                                                                                                                                                                                                                                                                                                                                                                                                                                                                                                                                                                                                                                                                                                                                                                                                                                                                                                                                                                                                                                                                                                                                                                                                                                                                                                                                                                                                                                                                                                                                                                                                                                                                                                                                                                                                                                                                                       | LPC247SM                                                |
| ditions (STC) : Irradiance 100 | 0 W/m <sup>2</sup> , AM 1.5, and cell tem                                                                                                                                                                                                                                                                                                                                                                                                                                                                                                                                                                                                                                                                                                                                                                                                                                                                                                                                                                                                                                                                                                                                                                                                                                                                                                                                                                                                                                                                                                                                                                                                                                                                                                                                                                                                                                                                                                                                                                                                                                                                                      | perature 25 °C                                          |
| Pmax (Wp)                      | 244                                                                                                                                                                                                                                                                                                                                                                                                                                                                                                                                                                                                                                                                                                                                                                                                                                                                                                                                                                                                                                                                                                                                                                                                                                                                                                                                                                                                                                                                                                                                                                                                                                                                                                                                                                                                                                                                                                                                                                                                                                                                                                                            | 247                                                     |
| Vmp (V)                        | 30.7                                                                                                                                                                                                                                                                                                                                                                                                                                                                                                                                                                                                                                                                                                                                                                                                                                                                                                                                                                                                                                                                                                                                                                                                                                                                                                                                                                                                                                                                                                                                                                                                                                                                                                                                                                                                                                                                                                                                                                                                                                                                                                                           | 30.8                                                    |
| Imp (A)                        | 7.97                                                                                                                                                                                                                                                                                                                                                                                                                                                                                                                                                                                                                                                                                                                                                                                                                                                                                                                                                                                                                                                                                                                                                                                                                                                                                                                                                                                                                                                                                                                                                                                                                                                                                                                                                                                                                                                                                                                                                                                                                                                                                                                           | 8.04                                                    |
| Voc (V)                        | 37.6                                                                                                                                                                                                                                                                                                                                                                                                                                                                                                                                                                                                                                                                                                                                                                                                                                                                                                                                                                                                                                                                                                                                                                                                                                                                                                                                                                                                                                                                                                                                                                                                                                                                                                                                                                                                                                                                                                                                                                                                                                                                                                                           | 37.6                                                    |
| Isc (A)                        | 8.40                                                                                                                                                                                                                                                                                                                                                                                                                                                                                                                                                                                                                                                                                                                                                                                                                                                                                                                                                                                                                                                                                                                                                                                                                                                                                                                                                                                                                                                                                                                                                                                                                                                                                                                                                                                                                                                                                                                                                                                                                                                                                                                           | 8.47                                                    |
|                                | 15.24%                                                                                                                                                                                                                                                                                                                                                                                                                                                                                                                                                                                                                                                                                                                                                                                                                                                                                                                                                                                                                                                                                                                                                                                                                                                                                                                                                                                                                                                                                                                                                                                                                                                                                                                                                                                                                                                                                                                                                                                                                                                                                                                         | 15.43%                                                  |
| g Cell Temperature (NOCT) : I  | rradiance 800 W/m², AM 1.5                                                                                                                                                                                                                                                                                                                                                                                                                                                                                                                                                                                                                                                                                                                                                                                                                                                                                                                                                                                                                                                                                                                                                                                                                                                                                                                                                                                                                                                                                                                                                                                                                                                                                                                                                                                                                                                                                                                                                                                                                                                                                                     |                                                         |
| Pmax (Wp)                      | 197                                                                                                                                                                                                                                                                                                                                                                                                                                                                                                                                                                                                                                                                                                                                                                                                                                                                                                                                                                                                                                                                                                                                                                                                                                                                                                                                                                                                                                                                                                                                                                                                                                                                                                                                                                                                                                                                                                                                                                                                                                                                                                                            | 200                                                     |
| Vmp (V)                        | 30.7                                                                                                                                                                                                                                                                                                                                                                                                                                                                                                                                                                                                                                                                                                                                                                                                                                                                                                                                                                                                                                                                                                                                                                                                                                                                                                                                                                                                                                                                                                                                                                                                                                                                                                                                                                                                                                                                                                                                                                                                                                                                                                                           | 31.1                                                    |
| Imp (A)                        | 6.38                                                                                                                                                                                                                                                                                                                                                                                                                                                                                                                                                                                                                                                                                                                                                                                                                                                                                                                                                                                                                                                                                                                                                                                                                                                                                                                                                                                                                                                                                                                                                                                                                                                                                                                                                                                                                                                                                                                                                                                                                                                                                                                           | 6.44                                                    |
| Voc (V)                        | 37.5                                                                                                                                                                                                                                                                                                                                                                                                                                                                                                                                                                                                                                                                                                                                                                                                                                                                                                                                                                                                                                                                                                                                                                                                                                                                                                                                                                                                                                                                                                                                                                                                                                                                                                                                                                                                                                                                                                                                                                                                                                                                                                                           | 37.6                                                    |
| Isc (A)                        | 6.73                                                                                                                                                                                                                                                                                                                                                                                                                                                                                                                                                                                                                                                                                                                                                                                                                                                                                                                                                                                                                                                                                                                                                                                                                                                                                                                                                                                                                                                                                                                                                                                                                                                                                                                                                                                                                                                                                                                                                                                                                                                                                                                           | 6.79                                                    |
|                                | Pmax (Wp) Vmp (V) Imp (A) Voc (V) Isc (A)                                                                                                                                                                                                                                                                                                                                                                                                                                                                                                                                                                                                                                                                                                                                                                                                                                                                                                                                                                                                                                                                                                                                                                                                                                                                                                                                                                                                                                                                                                                                                                                                                                                                                                                                                                                                                                                                                                                                                                                                                                                                                      | Pmax (Wp)   244     Vmp (V)   30.7     Imp (A)   15.24% |