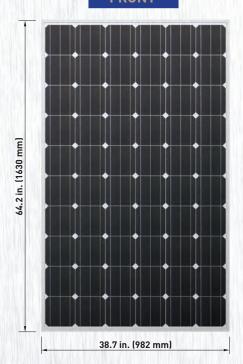

| Physical characteristics (UL) |                |                                          |                           |  |
|-------------------------------|----------------|------------------------------------------|---------------------------|--|
| Туре                          |                | 01(Screw)                                | 02(Corner-key)            |  |
| Cells per module              |                | 60                                       |                           |  |
| Cell type                     |                | Mono-crystalline silicon                 |                           |  |
| Module dimensions             |                | 1630 x 982 x 47 mm                       | 1630 x 982 x 46 mm        |  |
|                               |                | 64.2 x 38.7 x 1.85 inches                | 64.2 x 38.7 x 1.81 inches |  |
| Front Glass                   |                | 3.2 mm (0.13 inches) Tempered glass      |                           |  |
| Module                        | e weight       | 20.0 kg (44.09 lb)                       | 18.6 kg (41.01 lb)        |  |
| Frame Type                    |                | Screw                                    | Corner-key                |  |
|                               | Connector Type | Bizlink S418-xyz series (MC4 compatible) |                           |  |
| Junction                      | IP Grade       | IP65                                     |                           |  |
| box                           | Output Cable   | (+) 1200 mm, (-) 800 mm                  |                           |  |
|                               | Output Cable   | (+) 47.2 inches, (-) 31.5 inches         |                           |  |

## **FRONT**