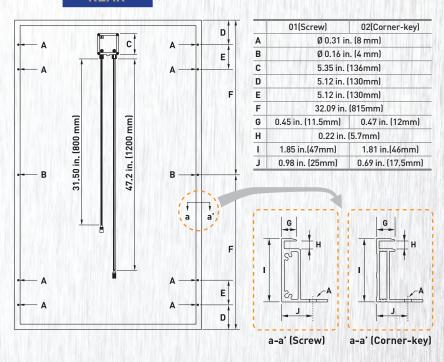

| Physical characteristics (UL) |                |                                          |                           |  |
|-------------------------------|----------------|------------------------------------------|---------------------------|--|
| Туре                          |                | 01(Screw)                                | 02(Corner-key)            |  |
| Cells per module              |                | 60                                       |                           |  |
| Cell type                     |                | Mono-crystalline silicon                 |                           |  |
| Module dimensions             |                | 1630 x 982 x 47 mm                       | 1630 x 982 x 46 mm        |  |
|                               |                | 64.2 x 38.7 x 1.85 inches                | 64.2 x 38.7 x 1.81 inches |  |
| Front Glass                   |                | 3.2 mm (0.13 inches) Tempered glass      |                           |  |
| Module                        | e weight       | 20.0 kg (44.09 lb)                       | 18.6 kg (41.01 lb)        |  |
| Frame Type                    |                | Screw                                    | Corner-key                |  |
|                               | Connector Type | Bizlink S418-xyz series (MC4 compatible) |                           |  |
| Junction                      | IP Grade       | IP65                                     |                           |  |
| box                           | Output Cable   | (+) 1200 mm, (-) 800 mm                  |                           |  |
|                               | Output Cable   | (+) 47.2 inches, (-) 31.5 inches         |                           |  |

## **REAR**

\* All data subject to change without prior notice.