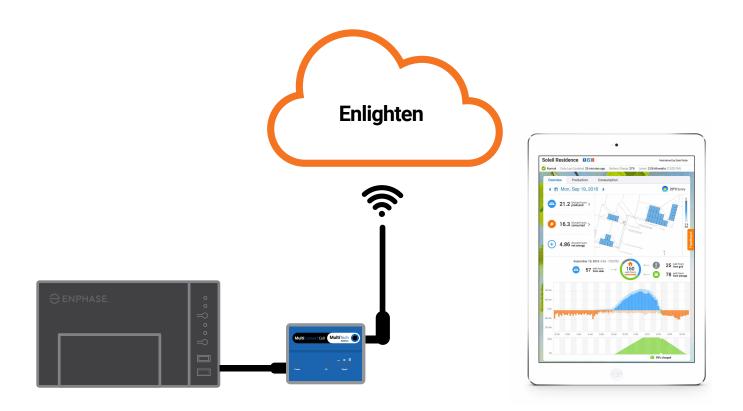

## No Internet? No problem!

Enphase's pre-configured cellular modem plugs into the Envoy-S or IQ-Envoy USB port for one-minute set up.

- 1. The Envoy-S or IQ Envoy stores 15-minute, microinverter, meter and Enphase Battery performance data.
- 2. Mobile Connect reports 15-minute data to Enlighten four times a day.
- 3. Historical performance is presented in both Enlighten Manager and MyEnlighten.