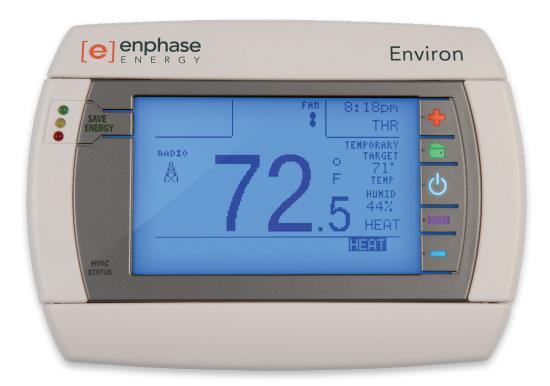

Environ is a smart thermostat device that integrates with Enphase Enlighten® software. It allows owners to manage their heating and cooling system, along with their Enphase solar system through the Internet and mobile devices.

Environ connects to the Envoy

Communications Gateway™ using the

ZigBee wireless networking protocol.

- Web-based climate controls & interface
- Simple & precise programming

- Easy installation - Plug & play integration

- Integrates with Enphase solar system
- On-screen display of solar performance

### **Features**

- Controllable and programmable through thermostat display, web browser or smart phone
- Simple menu-driven programming
- Large backlit display
- Precise touch screen control

- 7-day programmability
- 7 time slots per day
- Programmable to +/- one degree
- Compatible with multi-stage heating and cooling, and hybrid systems