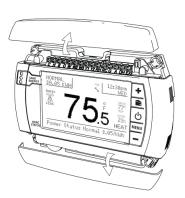

### **Installation Overview**

- Unit measures 16 cm x 11 cm (6.25" W x 4.3" H).
   Plan for these dimensions.
- Remove old thermostat. Connect wires to Environ.
   Anchor to wall.
- Insert ZigBee USB stick into Envoy.
   Confirm detection of Environ.
- Log in to Enlighten to activate Environ.
   Start controlling indoor climate from the web.
- Consult the Environ Installation & Operation Manual for detailed instructions.