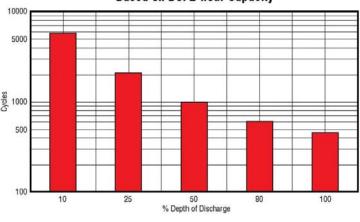

#### Gel Cycle Life vs Depth of Discharge at +25°C (77°F) Based on BCI 2-hour Capacity