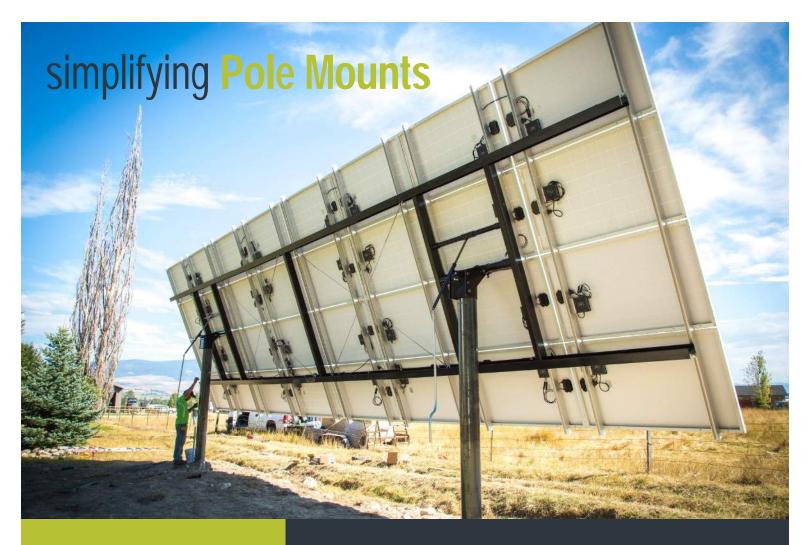

#### BETTER MOUNTS, FROM THE BOTTOM TO THE T-O-P.

MT Solar's pole mounts are made to bring you safer, easier and more cost-effective installations. Our mounts are designed to be assembled at the waist-level and hoisted as high as necessary from the ground. This eliminates bringing in a crane or scaffolding and minimizes overhead lifting and working from a ladder. The mounts are fully adjustable from 0 to 90 degrees with a simple twist of a crank, again from the ground level.

The flexible and modular design of our mounts allows you to stock parts in your warehouse and avoid lengthy lead times. MT Solar's pole mounts work with most Heavy Duty aluminum rails and top clamps on the market. We can provide the rails for you as part of the mount, or you can supply them on your own.