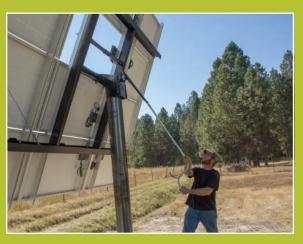

### **User-Friendly**

EASILY ADJUSTS BY HAND FROM THE GROUND FOR SEASONAL TILT AND SNOW REMOVAL

ADJUSTIBLE FROM 0 TO 90°

CLEAN & ATTRACTIVE ARRAYS