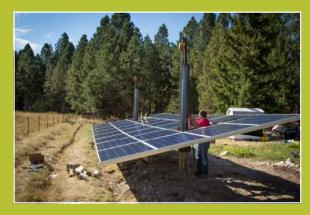

#### BETTER MOUNTS, FROM THE BOTTOM TO THE T-O-P.

MT Solar's pole mounts are made to bring you safer, easier and more cost-effective installations. Our mounts are designed to be assembled at the waist-level and hoisted as high as necessary from the ground. This eliminates bringing in a crane or scaffolding and minimizes overhead lifting and working from a ladder. The mounts are fully adjustable from 0 to 90 degrees with a simple twist of a crank, again from the ground level.

### **Faster, Easier Installations**

ASSEMBLE AT WAIST LEVEL

HOIST FROM THE GROUND