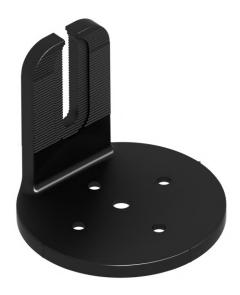

# NanoMount

# 

| Part Number | Description                               |
|-------------|-------------------------------------------|
| K50058-BK1  | NanoMount<br>• NanoMount<br>• USWR Gasket |

See Published data for allowable loads. Care should be taken to avoid concentrated loads during installation.

#### NanoMount

Material: Aluminum Finish: Black Powder Coating