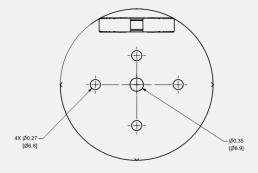

# NanoMount



# 

| Part Number | Description                               |
|-------------|-------------------------------------------|
| K50058-BK1  | NanoMount<br>• NanoMount<br>• USWR Gasket |

See Published data for allowable loads. Care should be taken to avoid concentrated loads during installation.

## Cut Sheet

#### NanoMount



Material: Aluminum Finish: Black Powder Coating



## NanoMount Gasket



Material: USWR Gasket with Adhesive

D10214-V004 Dimensions shown are inches (and millimeters)



## NanoMount Lag Bolt



# NanoMount Decking Screw

## Lag Bolt Assembly

#### 1. Hex Lag Bolt M8X115, DIN 571, 304



#### 2 Sealing Washer .33ID X.75X.157



Material: EPDM + Stainless Steel

### **Decking Screw Assembly**

1. Self-Tapping Screw, #14 X 3.00



Material: Stain Finish: Clear

#### 2. Sealing Washer .26ID X .50X .125





Material: EPDM + Stainless Steel

D10214-V004 Pimensions shown are inches (and millimeters)





| Part Number | Description                                                                                       |
|-------------|---------------------------------------------------------------------------------------------------|
| K50049