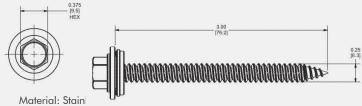

# NanoMount Decking Screw

### **Decking Screw Assembly**

1. Self-Tapping Screw, #14 X 3.00

Material: Stain Finish: Clear