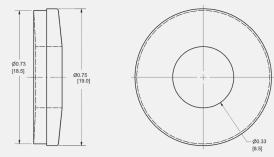

## NanoMount Gasket

Material: USWR Gasket with Adhesive

D10214-V004 Dimensions shown are inches (and millimeters)

#### 2 Sealing Washer .33ID X.75X.157

Material: EPDM + Stainless Steel

#### 2. Sealing Washer .26ID X .50X .125

Material: EPDM + Stainless Steel

D10214-V004 Pimensions shown are inches (and millimeters)

| Part Number | Description                                                                                       |
|-------------|---------------------------------------------------------------------------------------------------|
| K50049-BK1  | Lag Bolt Assembly<br>• Hex Lag Bolt M8X115, DIN 571, 304S<br>• Sealing Washer .33 ID X .75 X .157 |
| K50055-BK1  | Decking Screw Assembly<br>• Self-Tapping Screw, #14 X 3.00<br>• Sealing Washer .26ID X .50X .125  |