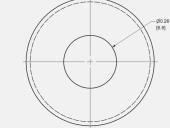

#### 2 Sealing Washer .33ID X.75X.157

Material: EPDM + Stainless Steel

#### 2. Sealing Washer .26ID X .50X .125

Material: EPDM + Stainless Steel

D10214-V004 Pimensions shown are inches (and millimeters)

| Part Number | Description                                                                                       |
|-------------|---------------------------------------------------------------------------------------------------|
| K50049-BK1  | Lag Bolt Assembly<br>• Hex Lag Bolt M8X115, DIN 571, 304S<br>• Sealing Washer .33 ID X .75 X .157 |
| K50055-BK1  | Decking Screw Assembly<br>• Self-Tapping Screw, #14 X 3.00<br>• Sealing Washer .26ID X .50X .125  |