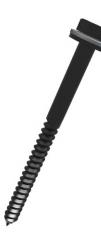

# NanoMount Decking Screw

### **Decking Screw Assembly**

1. Self-Tapping Screw, #14 X 3.00

Material: Stain Finish: Clear