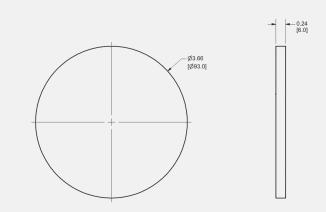

## NanoMount Gasket

Material: USWR Gasket with Adhesive

D10214-V004 Dimensions shown are inches (and millimeters)