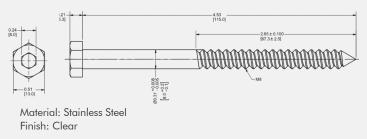

## NanoMount Lag Bolt

## Lag Bolt Assembly

#### 1. Hex Lag Bolt M8X115, DIN 571, 304