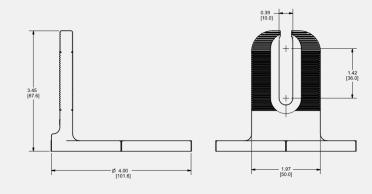

# NanoMount



# 

| Part Number | Description                               |
|-------------|-------------------------------------------|
| K50058-BK1  | NanoMount<br>• NanoMount<br>• USWR Gasket |

See Published data for allowable loads. Care should be taken to avoid concentrated loads during installation.

## Cut Sheet

#### NanoMount



Material: Aluminum Finish: Black Powder Coating



## NanoMount Gasket



Material: USWR Gasket with Adhesive

D10214-V004 Dimensions shown are inches (and millimeters)



## NanoMount Lag Bolt



# NanoMount Decking Screw

## Lag Bolt Assembly

#### 1. Hex Lag Bolt M8X115, DIN 571, 304



#### 2 Sealing Washer .33ID X.75X.157



Material: EPDM + Stainless Steel

### **Decking Screw Assembly**

1. Self-Tapping Screw, #14 X 3.00



Material: Stain Finish: Clear

#### 2. Sealing Washer .26ID X .50X .125





Material: EPDM + Stainless Steel

D10214-V004 Pimensions shown are inches (and millimeters)





| Part Number | Description                                                                                       |
|-------------|----------------------------------------------------------