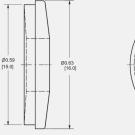

#### NanoMount

Material: Aluminum Finish: Black Powder Coating

## NanoMount Gasket

Material: USWR Gasket with Adhesive

D10214-V004 Dimensions shown are inches (and millimeters)