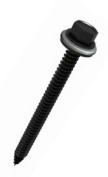

# NanoMount Decking Screw

### **Decking Screw Assembly**

1. Self-Tapping Screw, #14 X 3.00

Material: Stain Finish: Clear