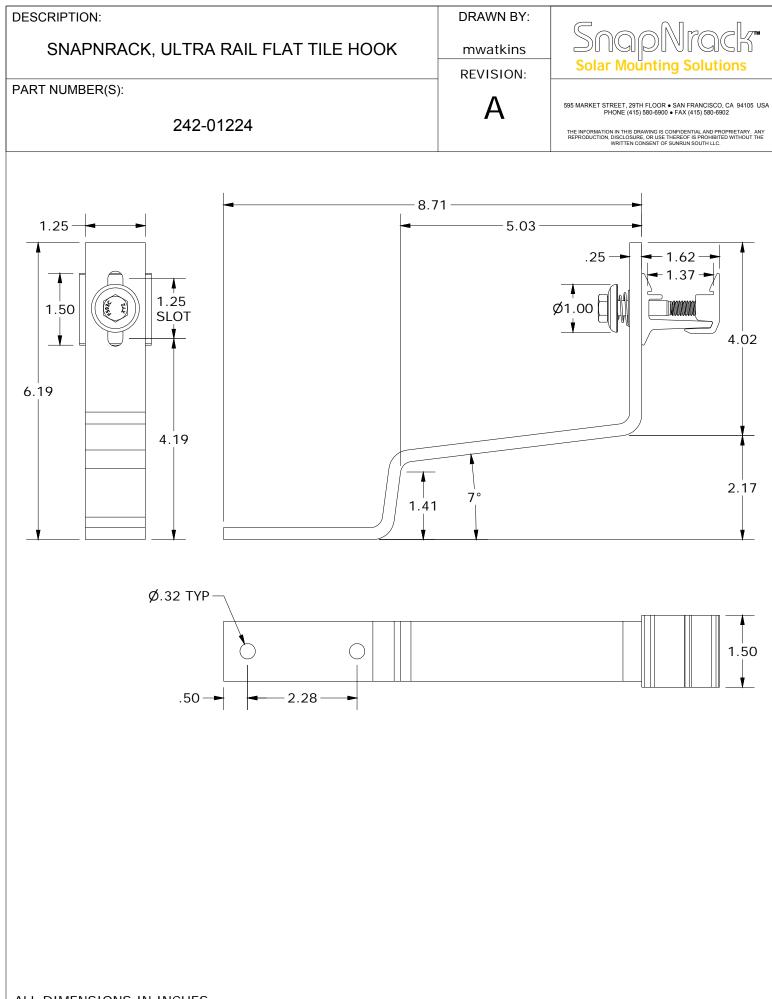

| DESCRIPTION:                               |                                                                                                                                                                     | DRAWN BY:                                                                                                                  |                                                                                                                                                                                                                                                                                               |
|--------------------------------------------|---------------------------------------------------------------------------------------------------------------------------------------------------------------------|----------------------------------------------------------------------------------------------------------------------------|-----------------------------------------------------------------------------------------------------------------------------------------------------------------------------------------------------------------------------------------------------------------------------------------------|
| SNAPNRACK UI TE                            | RA RAIL FLAT TILE HOOK                                                                                                                                              | mwatkins                                                                                                                   | SnapNrack                                                                                                                                                                                                                                                                                     |
|                                            |                                                                                                                                                                     | REVISION:                                                                                                                  | Solar Mounting Solutions                                                                                                                                                                                                                                                                      |
| PART NUMBER(S):                            | 2-01224                                                                                                                                                             | Α                                                                                                                          | 595 MARKET STREET, 29TH FLOOR • SAN FRANCISCO, CA 94105 US<br>PHONE (415) 580-6900 • FAX (415) 580-6902<br>THE INFORMATION IN THIS DRAWING IS CONFIDENTIAL AND PROPRIETARY. ANY<br>REPRODUCTION, DISCLOSURE, OR USE THEREOF IS PROHIBITED WITHOUT THE<br>WRITTEN CONSENT OF SUNRUN SOUTH LLC. |
|                                            |                                                                                                                                                                     |                                                                                                                            |                                                                                                                                                                                                                                                                                               |
|                                            |                                                                                                                                                                     |                                                                                                                            |                                                                                                                                                                                                                                                                                               |
|                                            | ITEM QTY                                                                                                                                                            | PARTS L<br>DES                                                                                                             |                                                                                                                                                                                                                                                                                               |
|                                            | ITEM QTY<br>1 1 SNAPNRA                                                                                                                                             | DES<br>CK, ULTRA RAIL M                                                                                                    | IST<br>CRIPTION<br>OUNT THRU PRC, SILVER                                                                                                                                                                                                                                                      |
|                                            | ITEM QTY<br>1 1 SNAPNRAG<br>2 1 5/16IN-18                                                                                                                           | DES<br>CK, ULTRA RAIL M<br>3 X 2-1/4IN SS HC                                                                               | IST<br>CRIPTION<br>OUNT THRU PRC, SILVER<br>S BOLT                                                                                                                                                                                                                                            |
|                                            | ITEM QTY   1 1 SNAPNRA   2 1 5/16IN-18   3 1 SNAPNRA                                                                                                                | DES<br>CK, ULTRA RAIL M<br>3 X 2-1/4IN SS HC<br>CK, ULTRA RAIL M                                                           | IST<br>CRIPTION<br>OUNT THRU PRC, SILVER<br>S BOLT<br>OUNT TAPPED PRC, SILVER                                                                                                                                                                                                                 |
|                                            | ITEM QTY   1 1 SNAPNRA   2 1 5/16IN-18   3 1 SNAPNRA   4 1 SNAPNRA                                                                                                  | DES<br>CK, ULTRA RAIL M<br>3 X 2-1/4IN SS HC<br>CK, ULTRA RAIL M<br>CK, ULTRA RAIL M                                       | IST<br>CRIPTION<br>OUNT THRU PRC, SILVER<br>S BOLT<br>OUNT TAPPED PRC, SILVER<br>OUNT SPRING, SS                                                                                                                                                                                              |
|                                            | ITEM QTY   1 1 SNAPNRAG   2 1 5/16IN-18   3 1 SNAPNRAG   4 1 SNAPNRAG   5 1 SNAPNRAG                                                                                | DES<br>CK, ULTRA RAIL M<br>3 X 2-1/4IN SS HC<br>CK, ULTRA RAIL M<br>CK, ULTRA RAIL M<br>CK, ULTRA RAIL M                   | IST<br>CRIPTION<br>OUNT THRU PRC, SILVER<br>S BOLT<br>OUNT TAPPED PRC, SILVER<br>OUNT SPRING, SS<br>OUNT SPRING CAGE, 6061-T6 A                                                                                                                                                               |
| MATERIALS:                                 | ITEM QTY   1 1 SNAPNRA   2 1 5/16IN-18   3 1 SNAPNRA   4 1 SNAPNRA   5 1 SNAPNRA   6 1 SNAPNRA                                                                      | DES<br>CK, ULTRA RAIL M<br>X 2-1/4IN SS HC<br>CK, ULTRA RAIL M<br>CK, ULTRA RAIL M<br>CK, ULTRA RAIL M<br>CK, FLAT TILE HO | IST<br>CRIPTION<br>OUNT THRU PRC, SILVER<br>S BOLT<br>OUNT TAPPED PRC, SILVER<br>OUNT SPRING, SS<br>OUNT SPRING CAGE, 6061-T6 A<br>OK PRC, SS                                                                                                                                                 |
| MATERIALS:<br>DESIGN LOAD (LBS):           | ITEM QTY<br>1 1 SNAPNRA<br>2 1 5/16IN-18<br>3 1 SNAPNRA<br>4 1 SNAPNRA<br>5 1 SNAPNRA<br>6 1 SNAPNRA<br>6 1 SNAPNRA<br>6000 SERIES ALUMINUM, STAIN                  | DES<br>CK, ULTRA RAIL M<br>X 2-1/4IN SS HC<br>CK, ULTRA RAIL M<br>CK, ULTRA RAIL M<br>CK, ULTRA RAIL M<br>CK, FLAT TILE HO | IST<br>CRIPTION<br>OUNT THRU PRC, SILVER<br>S BOLT<br>OUNT TAPPED PRC, SILVER<br>OUNT SPRING, SS<br>OUNT SPRING CAGE, 6061-T6 A                                                                                                                                                               |
| DESIGN LOAD (LBS):                         | ITEM QTY   1 1 SNAPNRAG   2 1 5/16IN-18   3 1 SNAPNRAG   4 1 SNAPNRAG   5 1 SNAPNRAG   6 1 SNAPNRAG   6 1 SNAPNRAG   318 UP, 394 DOWN, 417                          | DES<br>CK, ULTRA RAIL M<br>X 2-1/4IN SS HC<br>CK, ULTRA RAIL M<br>CK, ULTRA RAIL M<br>CK, ULTRA RAIL M<br>CK, FLAT TILE HO | IST<br>CRIPTION<br>OUNT THRU PRC, SILVER<br>S BOLT<br>OUNT TAPPED PRC, SILVER<br>OUNT SPRING, SS<br>OUNT SPRING CAGE, 6061-T6 A<br>OK PRC, SS                                                                                                                                                 |
| DESIGN LOAD (LBS):<br>ULTIMATE LOAD (LBS): | ITEM QTY   1 1 SNAPNRAG   2 1 5/16IN-18   3 1 SNAPNRAG   4 1 SNAPNRAG   5 1 SNAPNRAG   6 1 SNAPNRAG   6 1 SNAPNRAG   318 UP, 394 DOWN, 417   796 UP, 591 DOWN, 1500 | DES<br>CK, ULTRA RAIL M<br>X 2-1/4IN SS HC<br>CK, ULTRA RAIL M<br>CK, ULTRA RAIL M<br>CK, ULTRA RAIL M<br>CK, FLAT TILE HO | IST<br>CRIPTION<br>OUNT THRU PRC, SILVER<br>S BOLT<br>OUNT TAPPED PRC, SILVER<br>OUNT SPRING, SS<br>OUNT SPRING CAGE, 6061-T6 A<br>OK PRC, SS                                                                                                                                                 |
| DESIGN LOAD (LBS):                         | ITEM QTY   1 1 SNAPNRAG   2 1 5/16IN-18   3 1 SNAPNRAG   4 1 SNAPNRAG   5 1 SNAPNRAG   6 1 SNAPNRAG   6 1 SNAPNRAG   318 UP, 394 DOWN, 417                          | DES<br>CK, ULTRA RAIL M<br>X 2-1/4IN SS HC<br>CK, ULTRA RAIL M<br>CK, ULTRA RAIL M<br>CK, ULTRA RAIL M<br>CK, FLAT TILE HO | IST<br>CRIPTION<br>OUNT THRU PRC, SILVER<br>S BOLT<br>OUNT TAPPED PRC, SILVER<br>OUNT SPRING, SS<br>OUNT SPRING CAGE, 6061-T6 A<br>OK PRC, SS                                                                                                                                                 |